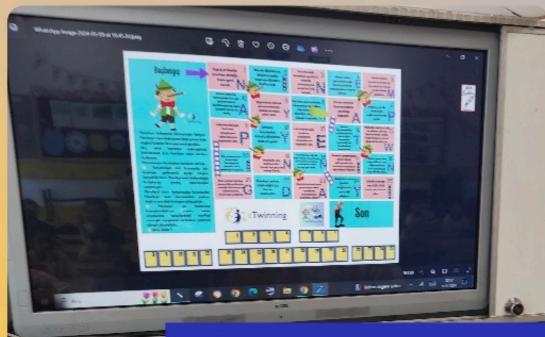

#### Seher ŞEREF Yenişehir Primary School Mersin-TURKEY

SEHER SEREF - YENISEHIR PRIMARY SCHOOL

Serin sular toposan.

O serin sular toposan.

O serin sular toposan.