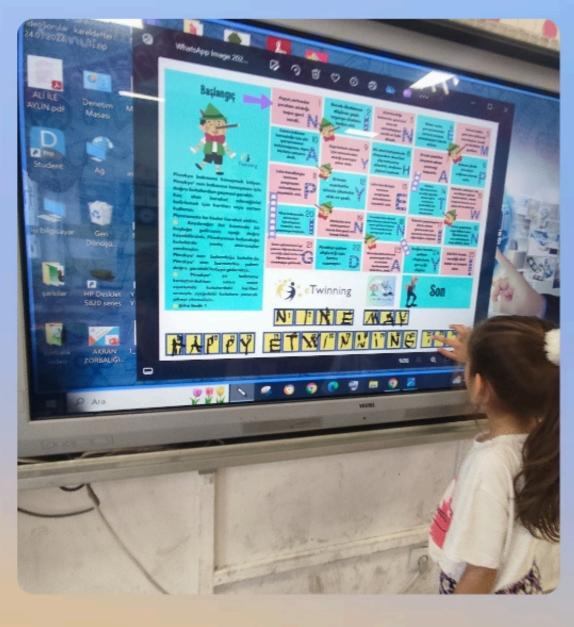

#### Seher ŞEREF Yenişehir Primary School Mersin-TURKEY

SEHER SEREF - YENISEHIR PRIMARY SCHOOL

Serin sular toposan.

O serin sular toposan.

O serin sular toposan.