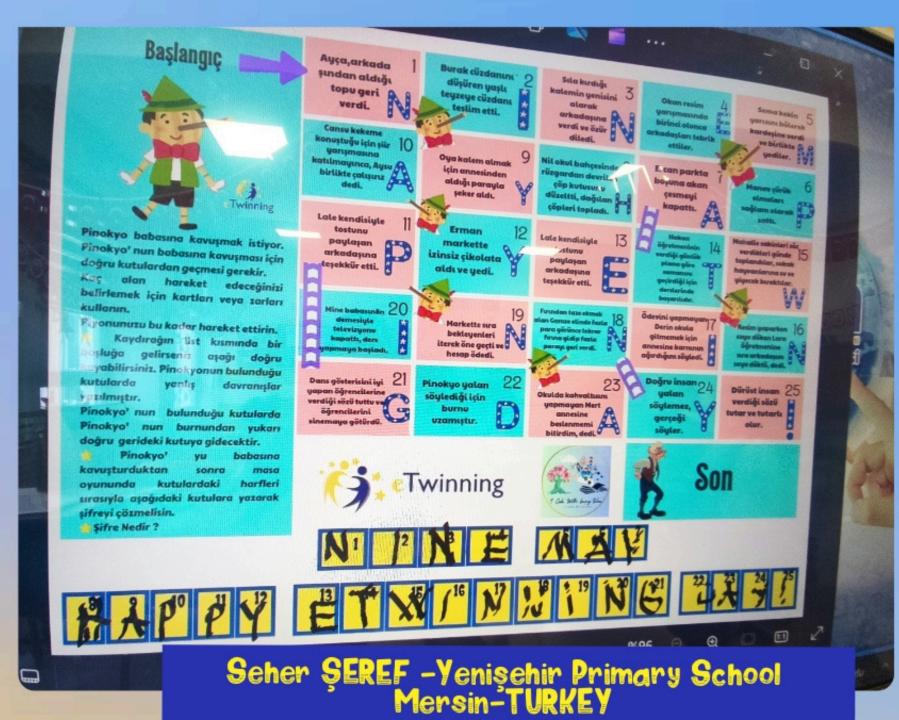

#### Seher ŞEREF Yenişehir Primary School Mersin-TURKEY

SEHER SEREF - YENISEHIR PRIMARY SCHOOL

Serin sular toposan.

O serin sular toposan.

O serin sular toposan.