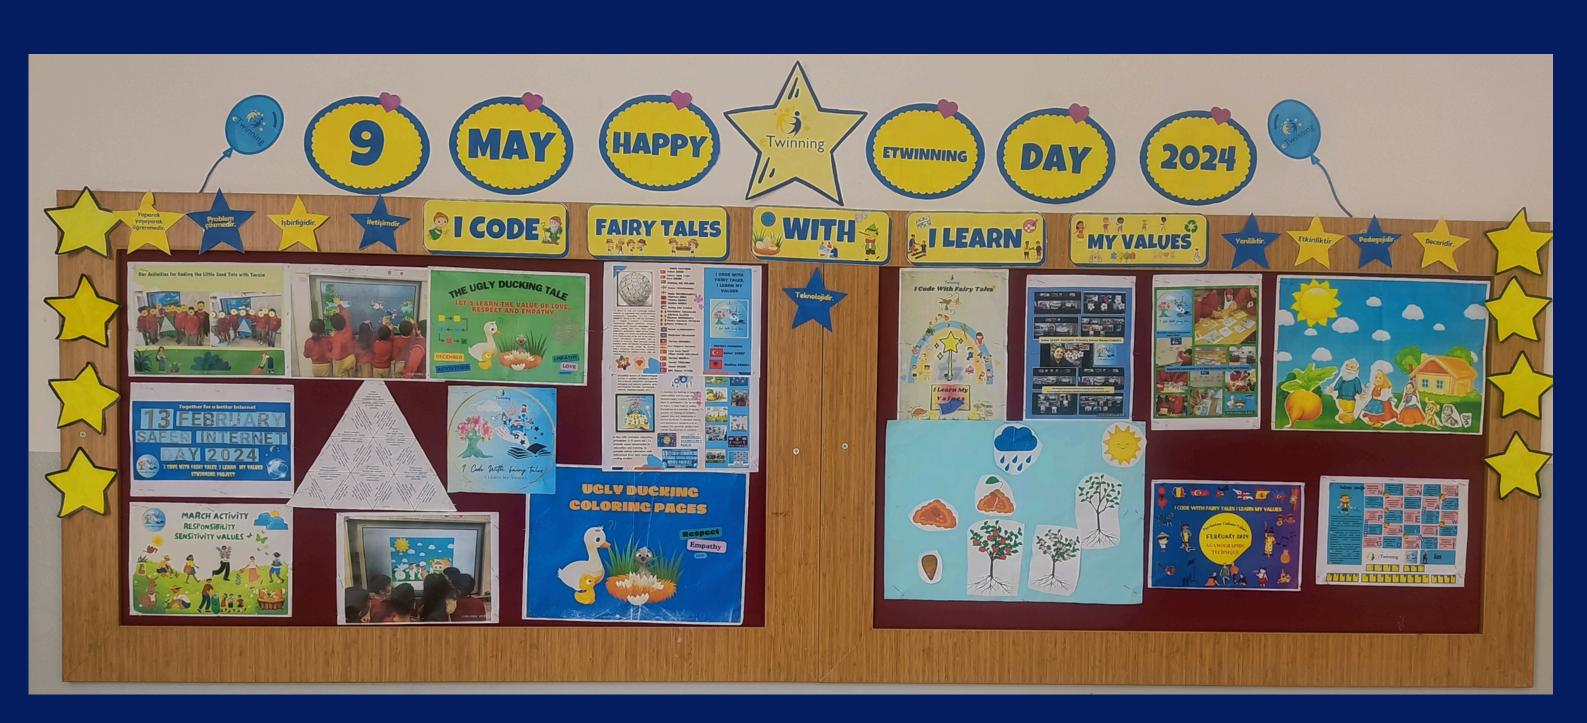

#### I CODE WITH FAIRY TALES, I LEARN MY VALUES

COUNTRY FLAGS OF OUR PROJECT PARTNERS

TURKEY

**ALBANIA** 

**SPAIN** 

TURKEY

TURKEY

**GEORGIA** 